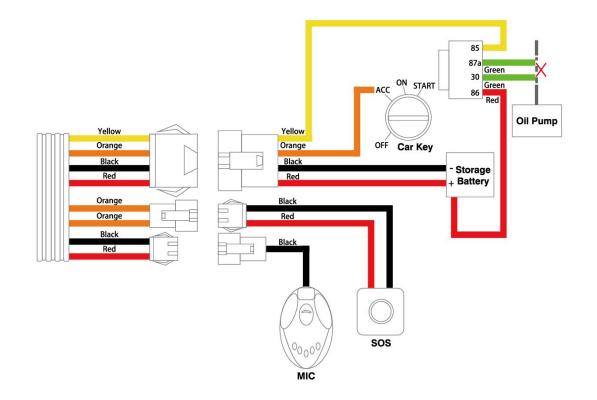

b, Connect power cable and relay follow above picture.

c, Set admin number,by sending a SMS command to the SIM card inside device.

For example: admin123456 +86186\*\*\*\*\*\*\* (+86186\*\*\*\*\*\*\*should be your phone number)

d, Set APN: APN123456 CMNET (please use your local APN instead of CMNET, if you do not know the APN content, you should contact your SIM card supplier)