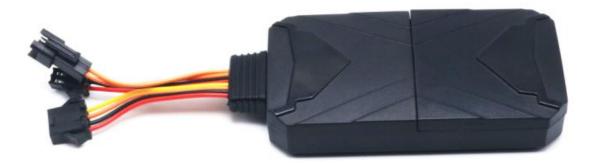

# **1.Products list**

| number | products name      | count | remark |
|--------|--------------------|-------|--------|
| 1      | GPS tracker        | 1     |        |
| 2      | Power line         | 1     |        |
| 3      | Relay              | 1     |        |
| 4      | MIC line           |       |        |
| 5      | SOS line           | 1     |        |
|        | Instruction manual |       |        |

# 5.Start up

5.1 Find the part shown in the figure below and open the upper

cover.

5.2 Put in a NANO SIM card with 4G&GPRS support as shown

below:

a, Open the cover, Insert a micro SIM card support 4G network into the slot and make sure the chip side is down.