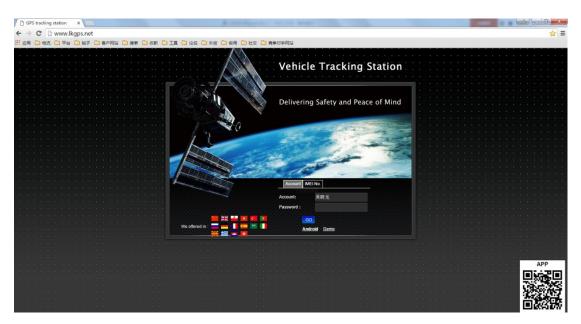

# Log in by Website:

Open the website <u>www.lkgps.net</u>, choose IMEI, enter the 10-digit bar code of the device, the default password is 123456, click "**GO**" to log in into the platform.