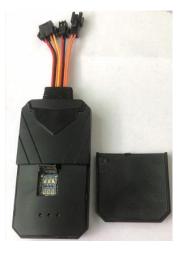

# 5.Start up

5.1 Find the part shown in the figure below and open the upper

cover.

5.2 Put in a NANO SIM card with 4G&GPRS support as shown

below:

a, Open the cover, Insert a micro SIM card support 4G network into the slot and make sure the chip side is down.