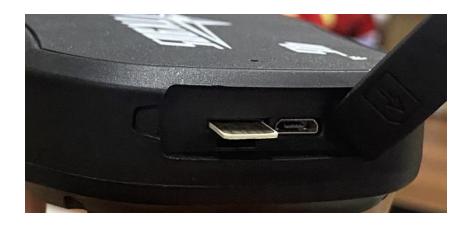

#### 5. Device enabled

a. Open the USB rubber plug by hand, insert a 4G sim card as shown in the picture, with the chip side facing up.

b, switch the power button with 3 seconds, the device would turn on.