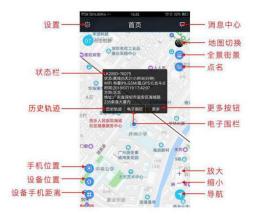

#### 3.4 Stand-alone version of the software first page analysis

The settings include: reminder settings (phone sound and vibration settings), change password, skin replacement, instructions for use (multi-machine manual), exit current login

More setting buttons include: command delivery (arming, disarming, master number, upload frequency, vibration sleep, power-saving sleep, vibration sensitivity, teardown alarm, remote restart, time zone setting, factory reset), electronic fence, device information ( Device name, device number, expiration time, license plate number, device model, device SIM card number, contact, contact phone number), product description (to be updated), device message