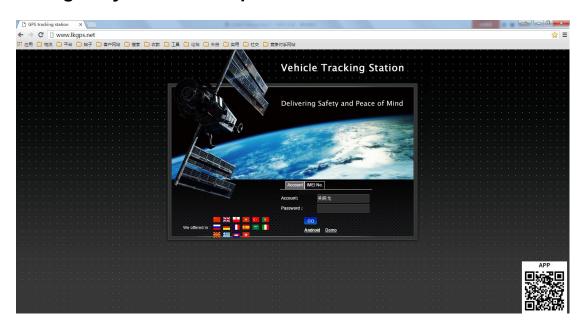

## Log in by Website:

Open the website <u>www.lkgps.net</u>, choose IMEI, enter the 10-digit bar code of the device, the default password is 123456, click "**GO**" to log in into the platform.