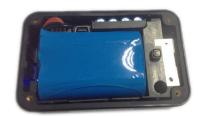

## **3** Start up

Picture 1

Picture 3

Picture 4

- a, Open the back cover with the screw driver, Insert a sim card support GSM/GPRS network into the slot and make sure the chip side is down. Please see picture 1.
- b, Plug the battery connector into the host connector seat, the host will automatically power on, two indicators light. Please see picture 2.
- c, Close the battery cover, and tighten the screws. Make sure do not hidden the light-sensitive window. Please see picture 3 and picture 4.
- d, Magnetic tape section can be directly adsorbed on the metal body in the car.