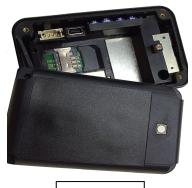

## **3** Start up

Picture 1

Picture 3

Picture 4

- a, Open the back cover with the screw driver, Insert a sim card support GSM/GPRS network into the slot and make sure the chip side is down. Please see picture 1.
- b, Plug the battery connector into the host connector seat, the host will automatically power on, two indicators light. Please see picture 2.
- c, Close the battery cover, and tighten the screws. Make sure do not hidden the light-sensitive window. Please see picture 3 and picture 4.
- d, Magnetic tape section can be directly adsorbed on the metal body in the car.