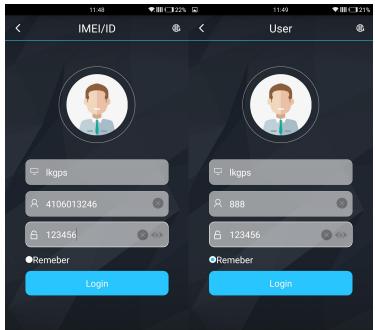

an SMS command SOSX, X=0,1,2,3. (this command must be send by the master number)

SOS0=close alarm

SOS1= call alarm

SOS2=SMS alarm

SOS3=call+ SMS alarm (Factory default)

**Timing upload interval setting:** dw005, 02 (unit: hours, scope of 02-48)

**Fixed-point upload feature set:** dw005, 24120 (1200 on behalf of the point in time, or 12 o 'clock)

## **5** Download phone APP



Method 1: Scan above QR to download;

Method 2: search "LKGPS2" in the app store or Google play store to download.

## **6** Log in by website and phone APP



## Log in by Website:

Open the website <u>www.lkgps.net</u>, choose IMEI, enter the 10-digit bar code of the device, the default password is 123456, click "**GO**" to log in into the platform.

## Log in by Phone APP:

Please see the following photo:



## 7 Faults & The solutions

## Q: Start up Fail?

A: Check the battery connector is fully connected with the host connector seat, hold the wake button for 3 seconds with screwdriver tip and then release.

#### Q: The device can not obtain location information?

A: Place the unit at the open air to test.

#### Q: How to choose SIM card?

A: the SIM card must support GSM&GPRS, and ensure that the card has enough costs and data.

#### Q: How to use in the foreign countries?

A: please set the APN before use, please edit the text "APN123456 CMNET" and send it to the SIM card of the device, CMNET is Chinese operator's APN, Replace the corresponding APN when use in other countries, APN details, please consult your local SIM card carrier.

#### (8) Cautions

Please use the original batteries o