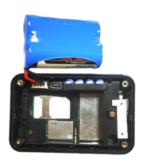

## **3** Start up

Picture 1

Picture 3

Picture 4

- a, Open the back cover with the screw driver, Insert a sim card support GSM/GPRS network into the slot and make sure the chip side is down. Please see picture 1.
- b, Plug the battery connector into the host connector seat, the host will automatically power on, two indicators light. Please see picture 2.
- c, Close the battery cover, and tighten the screws. Make sure do not hidden the light-sensitive window. Please see picture 3 and picture 4.
- d, Magnetic tape section can be directly adsorbed on the metal body in the car.