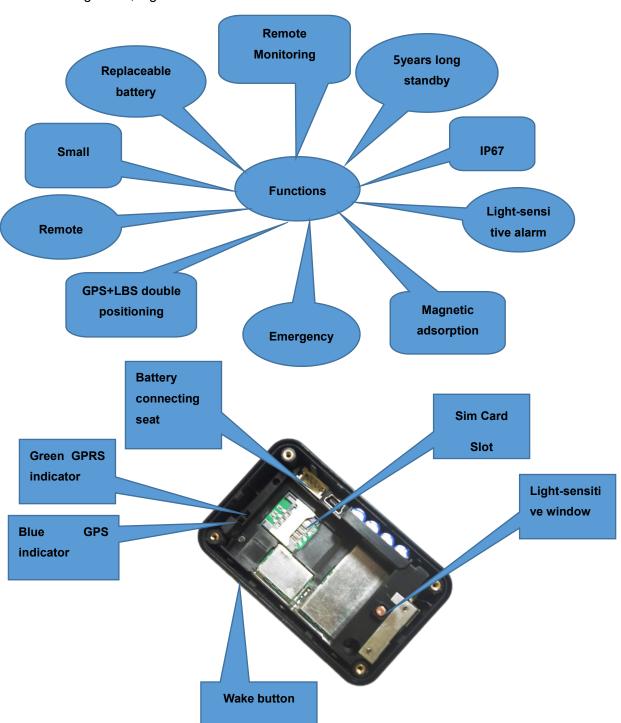

#### **② LED Indicator Definition**

Green Indicator: GPRS

| Status of indicator           | Meaning                     |
|-------------------------------|-----------------------------|
| Flash                         | GSM/GPRS conversation start |
| Continuously in bright status | No GPRS signal              |
| Green Led off                 | Power off or in sleep mode  |

Blue Indicator: GPS

| Status of indicator           | Meaning                    |
|-------------------------------|----------------------------|
| Flash                         | GPS location successful    |
| Continuously in bright status | GPS signal searching       |
| Blue led off                  | Power off or in sleep mode |

NOTE: In battery mode, the LED light will turn off after three minutes power on. If the equipment is in sleep mode, press the wake button for three minutes with the screwdriver tip, and then released, the device will work five minutes (for test)

## **3** Start up

Picture 1

Picture 3

Picture 4

- a, Open the back cover with the screw driver, Insert a sim card support GSM/GPRS network into the slot and make sure the chip side is down. Please see picture 1.
- b, Plug the battery connector into the host connector seat, the host will automatically power on, two indicators light. Please see picture 2.
- c, Close the battery cover, and tighten the screws. Make sure do not hidden the light-sensitive window. Please see picture 3 and picture 4.
- d, Magnetic tape section can be directly adsorbed on the metal body in the car.