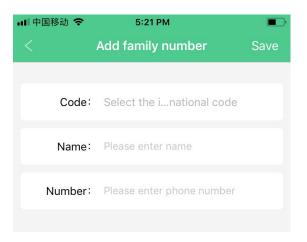

#### 5) Setting

**Family number:** put the guardian's cell phone number to keep in touch.it can set 7 family numbers totally .