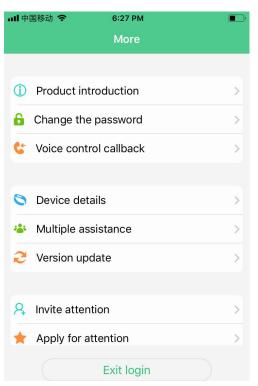

More setting:

Invite attention and apply for attention : this means we can use more device to binding the locator . (the other device should enter guardian's cellphone no., and login in E-tracing APP .)