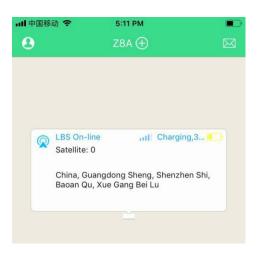

After blinks 7-10 seconds, open the APP and click the" + "button. Then scan the IMEI number(on package box) to add the device name.

4) Home:LBS online for indoor use

GPS online for outdoor use(GPS is more precision positioning):