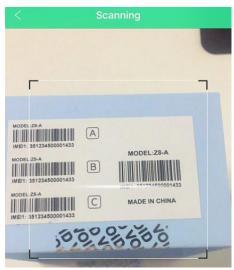

After blinks 7-10 seconds, open the APP and click the" + "button. Then scan the IMEI number(on package box) to add the device name.

4) Home:LBS online for indoor use

GPS online for outdoor use(GPS is more precision positioning):