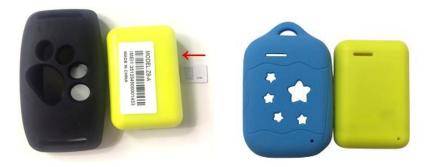

# **Getting Started:**

1) Take the silicone shell off. Insert card into the slot in correct direction. See the sign on the product.

2) Turn on/off: long press the power button for 3 seconds. The red led indicator will blink into green and yellow. The green lights blink quicker, and disappeared , means signal receiving.