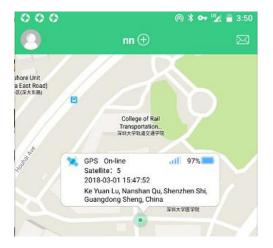

After blinks 7-10 seconds, open the APP and click the" + "button. Then scan the IMEI number(on package box) to add the device name.

4) Home:LBS online for indoor use

GPS online for outdoor use(GPS is more precision positioning):