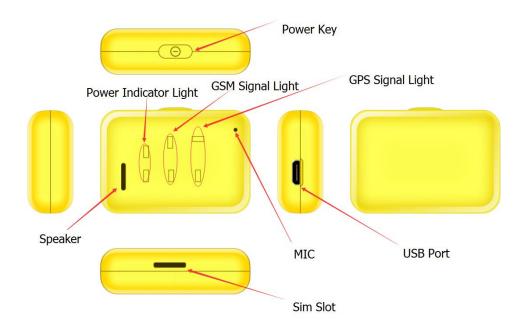

# **Getting Started:**

1) Take the silicone shell off. Insert card into the slot in correct direction. See the sign on the product.

2) Turn on/off: long press the power button for 3 seconds. The red led indicator will blink into green and yellow. The green lights blink quicker, and disappeared , means signal receiving.

After blinks 7-10 seconds, open the APP and click the" + "button. Then scan the IMEI number(on package box) to add the device name.

4) Home:LBS online for indoor use

GPS online for outdoor use(GPS is more precision positioning):

#### 5) Setting

**Family number:** put the guardian's cell phone number to keep in touch.it can set 7 family numbers totally .