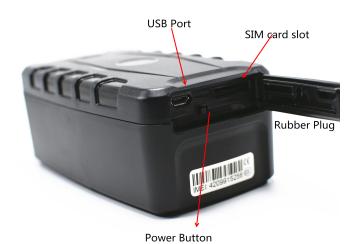

NOTE: When the equipment in power saving sleep mode, the light will turn off after about 10 minutes(settable) without any operation.

Picture 1

Picture 2

Romve Alarm light sensor

- a, Open the rubber plug, Insert a mini SIM card support WCDMA or GSM/GPRS network into the slot and make sure the chip side is down.
- b, Switch the power button, the device would turn on.
- c, Set admin number, by sending a SMS command to the SIM card inside device.