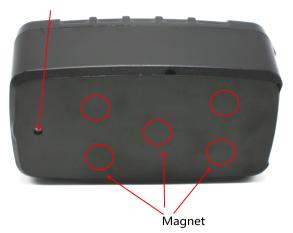

## **1) Functions and Product parameters**

- ◆ Real-time tracking
- ◆ Vibration/Displacement/Low battery/Power off/over speed alert
- ◆ Remove alert ◆ One way communication ◆ Geo-fence
- ◆ History Route ◆ Magnetic ◆ AGPS locating