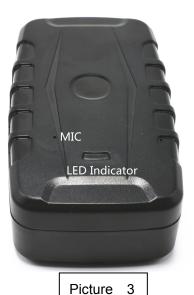

#### **② LED Indicator Definition**

Green Indicator: GPRS

| Status of indicator           | Meaning                     |  |  |
|-------------------------------|-----------------------------|--|--|
| Flash                         | GSM/GPRS conversation start |  |  |
| Continuously in bright status | No GPRS signal              |  |  |
| Green Led off                 | Power off or in sleep mode  |  |  |

Blue Indicator: GPS

| Status of indicator           | Meaning                    |  |  |
|-------------------------------|----------------------------|--|--|
| Flash                         | GPS location successful    |  |  |
| Continuously in bright status | GPS signal searching       |  |  |
| Blue led off                  | Power off or in sleep mode |  |  |

Red Indicator: Power charge

| Status of indicator           |  | Meaning                   |  |  |
|-------------------------------|--|---------------------------|--|--|
| Continuously in bright status |  | charging                  |  |  |
| Red led off                   |  | Power off or charged full |  |  |

NOTE: When the equipment in power saving sleep mode, the light will turn off after about 10 minutes(settable) without any operation.

Picture 1

Picture 2

Romve Alarm light sensor

- a, Open the rubber plug, Insert a mini SIM card support WCDMA or GSM/GPRS network into the slot and make sure the chip side is down.
- b, Switch the power button, the device would turn on.
- c, Set admin number, by sending a SMS command to the SIM card inside device.